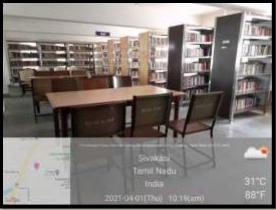

### **Spacious Reading Halls in Library**

(Affiliated to Madurai Kamaraj University, Re-accredited with A Grade by NAAC, College with Potential for Excellence by UGC and Mentor Institution under UGC PARAMARSH)

### Spacious Reading Halls in Library

(Affiliated to Madurai Kamaraj University, Re-accredited with A Grade by NAAC, College with Potential for Excellence by UGC and Mentor Institution under UGC PARAMARSH)